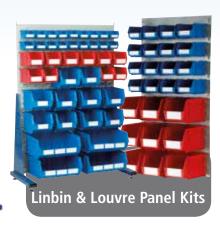

# LINBINS

## THE **ORIGINAL** SMALL PARTS STORAGE SOLUTION

This comprehensive range of highly adaptable products are specifically designed to bring order to the storage of

- Can be used as an all purpose plastic container
- Strong enough to stack: reinforced ribbing gives it strength and rigidity
- 9 sizes in 5 colours
- A full width lip gives increased strength and stability when used on a louvre panel
- Each box of bins comes complete with labels
- Dividers available to provide smaller picking spaces

### **LOUVRE PANELS**

Wall mounted louvre panels provide a valuable and versatile storage unit. Fixing holes are positioned so they can be interlinked for a continuous run. They are often used for bench ends, sides of desks and even backs of doors.