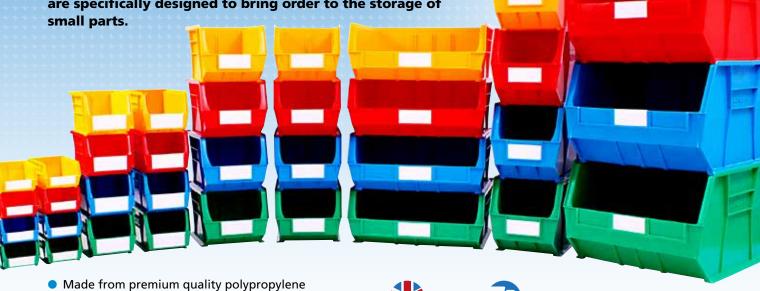

## THE **ORIGINAL** SMALL PARTS STORAGE SOLUTION

This comprehensive range of highly adaptable products are specifically designed to bring order to the storage of

- Can be used as an all purpose plastic container
- Strong enough to stack: reinforced ribbing gives it strength and rigidity
- 9 sizes in 5 colours
- A full width lip gives increased strength and stability when used on a louvre panel
- Each box of bins comes complete with labels
- Dividers available to provide smaller picking spaces