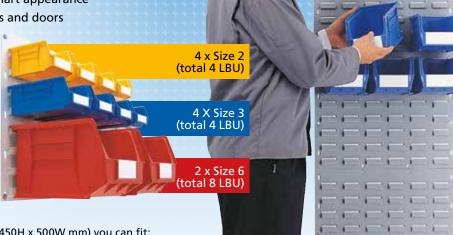

#### **EXAMPLE**

On a louvre panel with a LBUC of 16 (VLP1 - 450H x 500W mm) you can fit: 8 Size 2 or Size 3 LINBINS as they have an LBU of 1 = 8 LBU 8 x L

2 Size 6 LINBINS as they have an LBU of 4 = 8 LBU

8 x LBU 1 = 8 2 x LBU 4 = 8 Total LBU 16