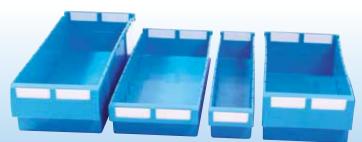

### **LINTRAYS**

Range of trays designed for shelving cabinets and storage systems. This product is popular in the electronic and automotive industries. LINTRAYS come with features that ensures greater productivity with quick stock access and improved work safety.

- End stops fit to the back of the trays and keep the tray at the optimum angle for picking
- Index cards at the back of the trays, as well as the front, to make stock picking quick and accurate
- Trays can be divided to provide individual compartments
- Blue plastic in 6 sizes